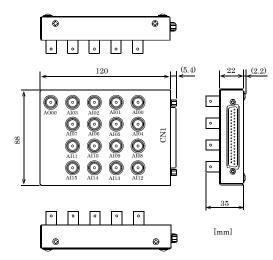

## **Physical Dimensions**

#### Specifications of ATP-32F

| Items                | Specifications                                                                                                                                                                                                               |
|----------------------|------------------------------------------------------------------------------------------------------------------------------------------------------------------------------------------------------------------------------|
| Supported Products   | AIO-161601UE-PE, AIO-121601UE3-PE, AIO161601E3-PE,<br>AIO-121601E3-PE, AD12-16(PC)]EV, AD16-16(PC)]EV,<br>AD12-16U(PC)]EV, AD16-16U(PC)]EV, AD12-16(PC)]E, AD16-16(PC)]E,<br>AD12-16U(PC)]EH, AD16-16U(PC)]EH, AD112-16(PC)] |
| Analog Input         | 16ch (BNC connector, AIO0 - AI15)                                                                                                                                                                                            |
| Analog Output        | 1ch (BNC connector, AO00)                                                                                                                                                                                                    |
| Operating Conditions | 0 - 50°C, 10 - 90%RH (no condensation)                                                                                                                                                                                       |
| Dimensions (mm)      | 120(W) x 88(H) x 35(D)<br>(Not include the height of screw terminal block and rubber feet)                                                                                                                                   |
| Weight               | 250g                                                                                                                                                                                                                         |
| Standard             | CE Marking (RoHS Directive)                                                                                                                                                                                                  |