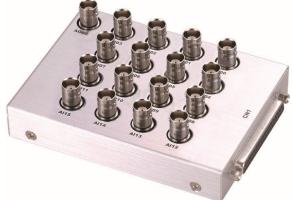

#### Compact designing

With its compact designing, you can place this BNC connector terminal box at your personal computer. By removing the connection cable, you can carry this box with your easily.

#### Easy to connect external signals

Allow you to connect analog signal through a BNC cable.

This terminal box eases your connection of external devices and signals.

\*1 For more details on this, refer to "Specifications".