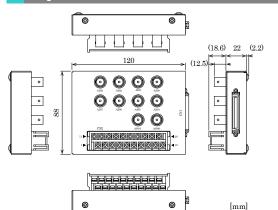

### **Physical Dimensions**

#### Specifications of ATP-8L

| Items                       | Specifications                                                                                                                                                                                                  |  |  |
|-----------------------------|-----------------------------------------------------------------------------------------------------------------------------------------------------------------------------------------------------------------|--|--|
| Supported Products          | AIO-160802LI-PE, AI-1616LI-PE, AO-1604LI-PE, AIO-160802LI-PE, AI-1616LI-PE<br>AO-1604LI-PE, ADA16-8/2(LPCI)L, AD16-16(LPCI)L, DA16-4(LPCI)L,<br>ADA16-8/2(LPCI)L, AD16-16(LPCI)L, DA16-4(LPCI)L, ADA16-8/2(CB)L |  |  |
| Analog Input                | 8ch (BNC connector, AI00 - AI07)                                                                                                                                                                                |  |  |
| Analog Output               | 2ch (BNC connector, AO00 - AO01)                                                                                                                                                                                |  |  |
| Control input of analog I/O | 6ch (Screw terminals, AISTART, AISTOP, AIEXTCLK, AOSTART, AOSTOP, AOEXTCLK)                                                                                                                                     |  |  |
| Digital Input               | 4channels (Screw terminals, DI00 - DI03)                                                                                                                                                                        |  |  |
| Digital Output              | 4channels (Screw terminals, DI00 - DI03)                                                                                                                                                                        |  |  |
| Counter input and output    | 1ch (Screw terminals, CNTUP, CNTCLK, CNTOUT)                                                                                                                                                                    |  |  |
| Operating Conditions        | 0 - 50°C, 10 - 90%RH (no condensation)                                                                                                                                                                          |  |  |
| Dimensions (mm)             | ensions (mm) 120(W)×40.6(D)×88(H)<br>(Not include the height of screw terminal block and rubber feet)                                                                                                           |  |  |
| Weight                      | 240g                                                                                                                                                                                                            |  |  |
| Standard                    | CE Marking (RoHS Directive)                                                                                                                                                                                     |  |  |