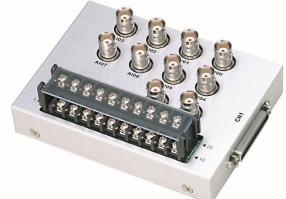

#### Compact designing

With its compact designing, you can place this BNC connector terminal box at your Personal computer. By removing the connection cable, you can carry this box with your easily.

### Easy to connect external signals

Allow you to connect analog signal through a BNC cable. All other digital signals are connected through M3 screw terminals.

## **Packing List**

ATP-8L Termination Panel...1 User's Manual...1 Signal name label sheet...1

ATP-8L are the termination panel with BNC connectors for CONTEC's analog I/O board AIO-160802L-LPE, AI-1616L-LPE, AO-1604L-LPE, ADA16-8/2(LPCI)L, AD16-16(LPCI)L, DA16-4(LPCI)L, ADAI16-8/2(LPCI)L, ADI16-16(LPCI)L, DAI16-4(LPCI)L, AIO-160802LI-PE, AI-1616LI-PE, AO-1604LI-PE of LowProfile size and PC card ADA16-8/2(CB)L \*1.