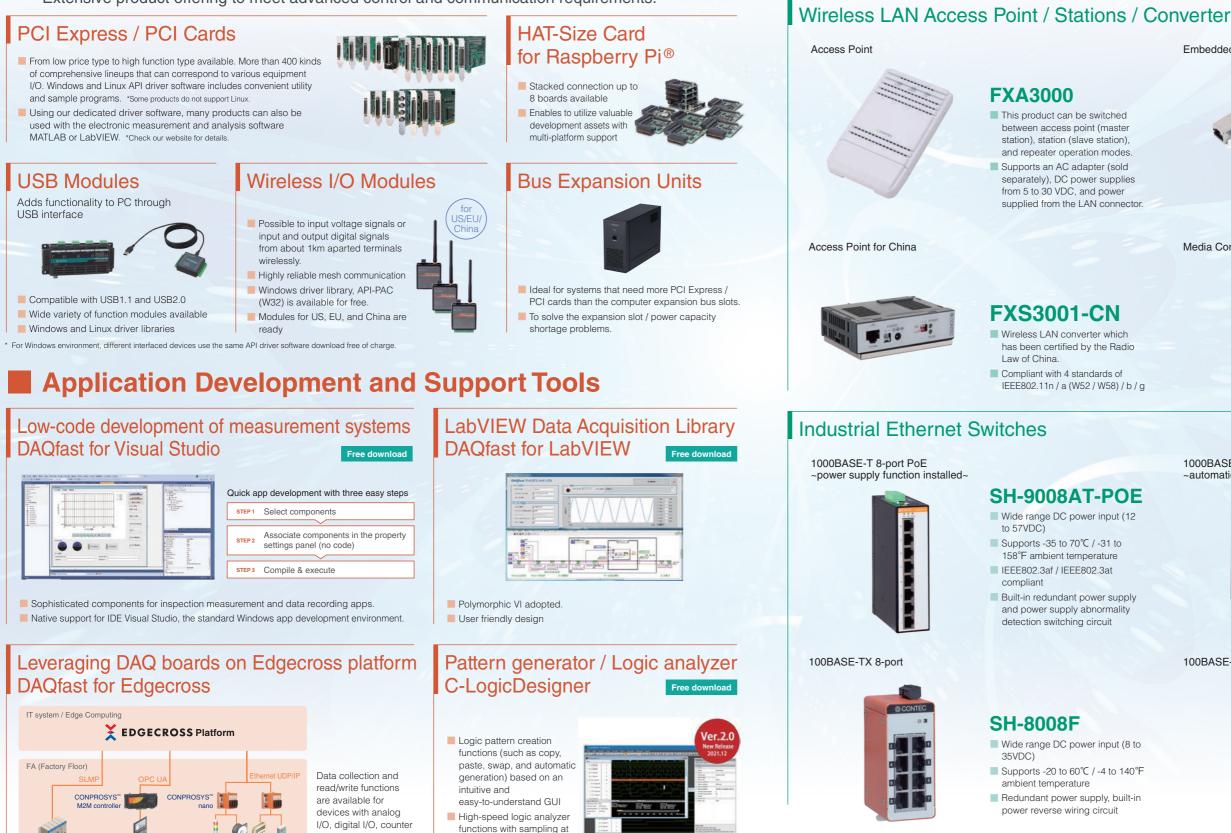

- The proprietary encryption technology "WSL" available with WPA2/WPA and WEP
- Supports a various power supply Supports IEEE802.11n/a (W52/W53/W56)/b/g standards

Media Converter LAN ⇔ RS-232C