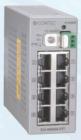

#### **SH-9008H-FIT**

- Supports 0 to 50°C / 32 to 122°F ambient temperature
- Reduces power consumption by up to 80% with automatic power adjustment function