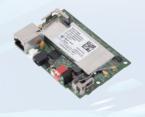

### **RP-COM(FIT)H**

- Media converter which converts serial communication (RS-232C) to Ethernet communication
- Up to 7 channels available for RS-232C (with 3 units of COM-2(FIT)GY).

1000BASE-T 8-port ~automatic power adjustment function-