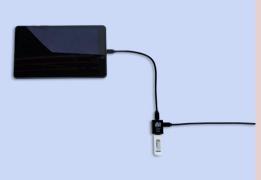

## SimulCharge™, 1 x USB OTG Adapter for Samsung Micro USB Mobile Devices

The TL-002 is a SimulCharge™ adapter designed for use with select Samsung Micro USB mobile devices. It features simultaneous charging and access to data and one USB-A port for connecting a USB peripheral.

The small adapter can easily be carried around in your pocket and it features an OTG mode. Like with SimulCharge™, the mobile device remains as USB Host so it can communicate with peripherals. However, unlike SimulCharge™, OTG mode lets the mobile device to power the peripherals from its own battery. This allows you to use the TL-002 without an external AC power source.