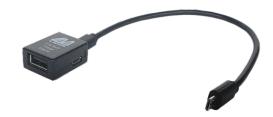

## SimulCharge™, 1 x USB OTG Adapter for Samsung Micro USB Mobile Devices

The TL-002 is a SimulCharge™ adapter designed for use with select Samsung Micro USB mobile devices. It features simultaneous charging and access to data and one USB-A port for connecting a USB peripheral.

The small adapter can easily be carried around in your pocket and it features an OTG mode. Like with SimulCharge™, the mobile device remains as USB Host so it can communicate with peripherals. However, unlike SimulCharge™, OTG mode lets the mobile device to power the peripherals from its own battery. This allows you to use the TL-002 without an external AC power source.

The TL-002's Micro USB power port is rated for the standard 5 volts at 2 amps. This means you can use your mobile device's own charging cable with the adapter. A separate power supply is not included.