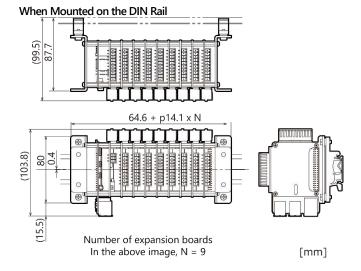

eld cable. Conductor size: AWG#28, Conductor composition: 7pcs/0.127mm UL20276                                                    |
|                | 8 core shield cable. Conductor size: AWG#28, Conductor composition: 7pcs/0.127mm UL20276                                                     |
| Weight         | 250g                                                                                                                                         |

# **Packing List**

L-shaped sheet metal...2

DIN-RAIL MOUNT-ING FEET...1 (Mounting feet...2, Screw...4)

Hexagonal spacers (male)... 4 (Height 12.5mm)

Hexagonal spacers (female)... 4 (Height 12.5mm)

Three-point Sems Screws...4

Clamps for prevention of cable...2

Setup Guide...1

### Physical Dimensions

#### When Mounted on the Floor