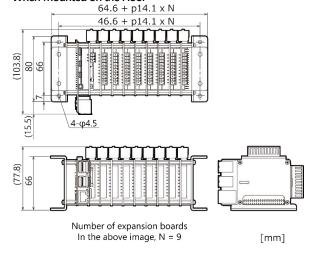

hield cable. Conductor size: AWG#28, Conductor composition: 7pcs/0.127mm UL20276                                                    |
|                | 8 core shield cable. Conductor size: AWG#28, Conductor composition: 7pcs/0.127mm UL20276                                                     |
| Weight         | 250g                                                                                                                                         |

# **Packing List**

L-shaped sheet metal...2

DIN-RAIL MOUNT-ING FEET...1 (Mounting feet...2, Screw...4)

Hexagonal spacers (male)... 4 (Height 12.5mm)

Hexagonal spacers (female)... 4 (Height 12.5mm)

Three-point Sems Screws...4

Clamps for prevention of cable...2

Setup Guide...1

### Physical Dimensions

#### When Mounted on the Floor