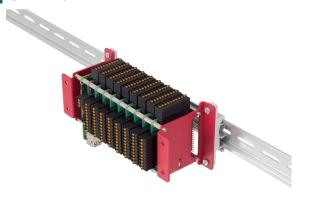

# DIN Rail Adapter CPI-DIN01

- \* The Raspberry Pi and Raspberry Pi expansion board CPI series shown in the photo are sold separately.
- \* Specifications, color and design of the products are subject to change without notice.

This product is a mount kit for mounting on a 35mm DIN rail. The product is used to set the Raspberry Pi, and CPI Series onto the 35mm DIN rail.

- \*The contents in this document are subject to change without notice.
- \*Visit the CONTEC website to check the latest details
- \*The information in the data sheets is as of September, 2021.