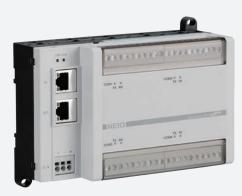

# **NEIO-B1603**

**NEIO-B1603** 

## Main Features

- Finger-safe wiring cover
- Detachable screw terminals
- Rotational pin-assignment marksOn-module LED indicators

- User-friendly wiring label
- Multiple mounting methods
- 1 x RS 232/422/485
- 3 x RS 422/485

## **Product Overview**

NEIO-B1603 is an EtherCAT to serial conversion module which supports half-duplex and full-duplex communication modes. It offers one RS-232/422/485 and three RS-RS-422/485 interfaces. The transmission speed on NEIO-B1603 module is up to 115.2kbps. NEIO-B1603 can automatically detect the communication mode without setting any jumper and switch. Users can easily and quickly use this module to bridge their existing serial devices to the EtherCAT control network. All of the NEIO modules are provided with high isolation protection, and verified by the EtherCAT conformance test tool. Therefore NEIO is a reliable module to implement in your applications.