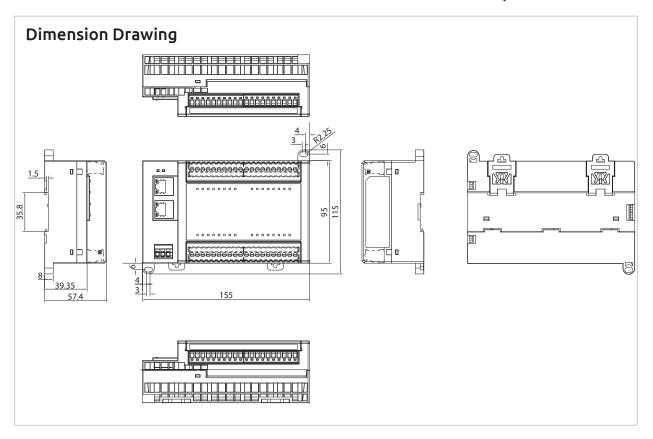

#### Common Section

- Electrical isolation: 2.5 kV (power contact)
- Operating temperature: 0°C~55°C
- Storage temperature: -40°C~85°C
- Relative humidity: 5~95%, non-condensation, non-operating
- Shock: IEC 60068-2-27
- Vibration: IEC 60068-2-6, IEC 60068-2-64
- Enclosure type rating: IP20
- Mounting type: din-rail (35mm), wall-mount
- Dimesions (mm): 155 x 115 x 57.4 (W x H x D)