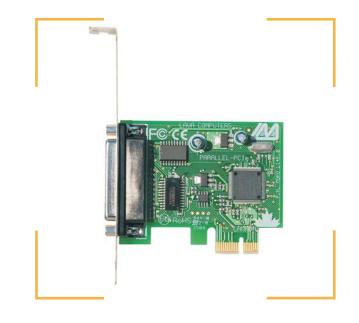

# **LAVA Parallel-PCIe**

PCIe Bus Enhanced Parallel Port Board

### **Connectors**

• One DB-25 female IEEE 1284