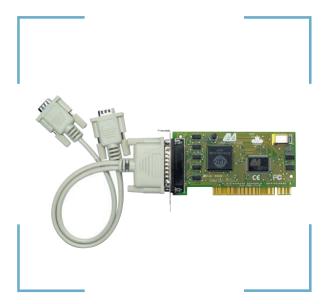

# LAVA DSerial-PCI/LP

PCI Bus Low Profile Dual 16550 Serial Board

#### **Features & Benefits**

- Adds two 9-pin 16550 UART serial ports to PCI-equipped low profile PCs
- Each port is capable of a maximum data throughput rate up to 115.2 kbps
- Low profile design (2.5"/60 mm high) fits the new low profile PCI chassis
- Both ports share one IRQ saves valuable resources for other expansion cards
- Easy Plug and Play installation automatically selects next available IRQ and I/O addresses
- Includes Lava Com Port Redirect Utility for renaming Com ports — allows for backward compatibility with software that supports Com 1-4 only
- Compatible with RS-232 serial peripherals including modems, PDAs, digital cameras, bar-code scanners, and UPSes
- Includes Y-split cable
- Compliant with PCI Specification 2.1
- Lava Lifetime Warranty

#### Connectors

• Two DB-9 male RS-232