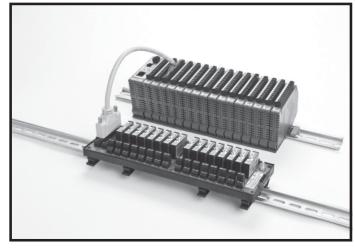

Cables to interface 8B backpanels to the MAQ20-VSN module are also available.

A MAQ20 Demonstration Suitcase with process simulator is offered to sales channels.

### Cables to Interface 8B Backpanels to MAQ20-VSN Module

| Model          | Description                                           |
|----------------|-------------------------------------------------------|
| MAQ20-8B25-0.3 | DB25-to-20 pos screw term Transition Cable, 0.3m long |
| MAQ20-8B25-0.6 | DB25-to-20 pos screw term Transition Cable, 0.6m long |
| MAQ20-8B25-01  | DB25-to-20 pos screw term Transition Cable, 1.0m long |

Figure 1: Cable Interfacing 8B Backpanel to MAQ20-VSN Module

Figure 2: Backbone Expansion Cable

Figure 3: MAQ20 Demonstration Suitcase