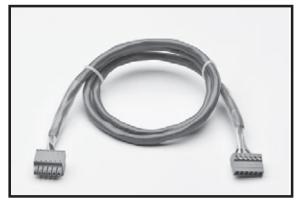

### Backbone Expansion Cables

| Model        | Description                       |
|--------------|-----------------------------------|
| MAQ20-XCA-01 | Backbone Expansion Cable; 1 meter |
| MAQ20-XCA-02 | Backbone Expansion Cable; 2 meter |

Figure 1: Cable Interfacing 8B Backpanel to MAQ20-VSN Module

Figure 2: Backbone Expansion Cable

Figure 3: MAQ20 Demonstration Suitcase