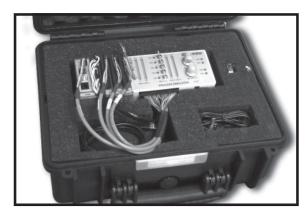

Cables to interface 8B backpanels to the MAQ20-VSN module are also available.

A MAQ20 Demonstration Suitcase with process simulator is offered to sales channels.

#### **MAQ20** Demonstration Suitcase

| Model       | Description                                                               |
|-------------|---------------------------------------------------------------------------|
| MAQ20DEMO-B | MAQ20 Demonstration Suitcase with Process<br>Simulator for Sales Channels |

Figure 1: Cable Interfacing 8B Backpanel to MAQ20-VSN Module

Figure 2: Backbone Expansion Cable

Figure 3: MAQ20 Demonstration Suitcase