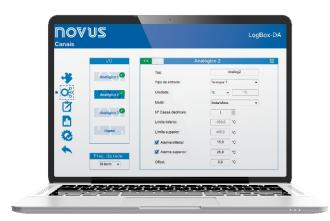

### **CONFIGURATION**

- NXperience software allows for logger configuration, recorded data retrieval, plotting and historical analysis and exports data to spread sheets.
- Infrared communication to a PC is achieved by using the interface IrLink 3 connected to a USB port.

NXPERIENCE CONFIGURATION SCREEN

PLUG-IN Electronic GmbH • Am Sonnenlicht 5 • 82239 Alling • Tel.: +49 (0) 8141 3697-0 • info@plug-in.de • www.plug-in.de