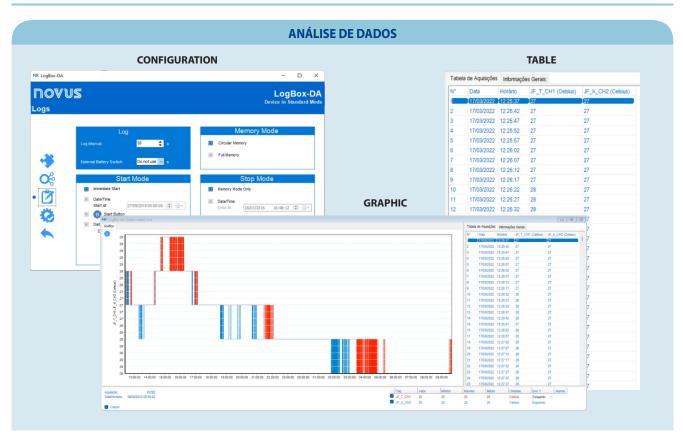

### **CONFIGURATION**

- NXperience software allows for logger configuration, recorded data retrieval, plotting and historical analysis and exports data to spread sheets.
- Infrared communication to a PC is achieved by using the interface IrLink 3 connected to a USB port.

NXPERIENCE CONFIGURATION SCREEN

PLUG-IN Electronic GmbH • Am Sonnenlicht 5 • 82239 Alling • Tel.: +49 (0) 8141 3697-0 • info@plug-in.de • www.plug-in.de