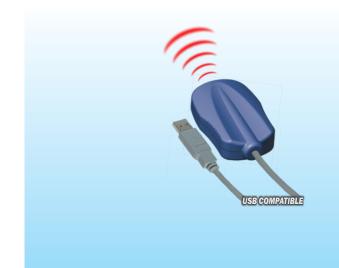

Wireless communication and data transfer can be easily achieved between **LogBox** and a PC via the handy infrared **IR-LINK 3** connected to a USB port.

Its sturdy water proof enclosure provides full performance in the most demanding applications.

### **CONFIGURATION**

- NXperience software allows for logger configuration, recorded data retrieval, plotting and historical analysis and exports data to spread sheets.
- Infrared communication to a PC is achieved by using the interface IrLink 3 connected to a USB port.