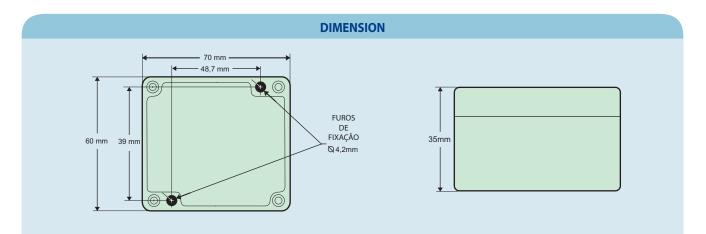

#### SPECIFICATIONS

- Input 1: voltage pulse signal (NPN or PNP up to 4 KHz) or dry contact (up to 20 Hz)
- Input 2: 0 to 20 mA, 4-20 mA, 0 to 10V or 0 to 50 mV, internally selectable
- Input 2 resolution: 13 bits
- Input 2 accuracy: 0.2% of input full scale
- Counting interval and scale factor for input are fully programmable
- Launch options: immediate, programmed time and date, or via
  Palm
- Stop options: when full, at a certain time, after a number of readings, or wrap around (overwrites first readings)
- Data acquisitions can be repeated daily
- Memory for 32,000 recordings in one channel or 16,000 recordings for each channel
- Infrared communication u to 1 meter away
- Recording interval: programmable from 1 s to 18 hours
- Real time clock
- Internal replaceable lithium cell (3.6V 1/2 AA)
- Estimated battery life: 200 days with one weekly download and 5 minutes measuring interval. Battery life depends heavily on data retrieval frequency.
- Configuration and data retrieval software for Windows<sup>®</sup> XP, Vista and 7.
- Operating temperature: -40°C a 70°C
- ABS enclosure with IP65 protection (IP67 under request)
- Dimensions: 70 x 60 x 35 mm